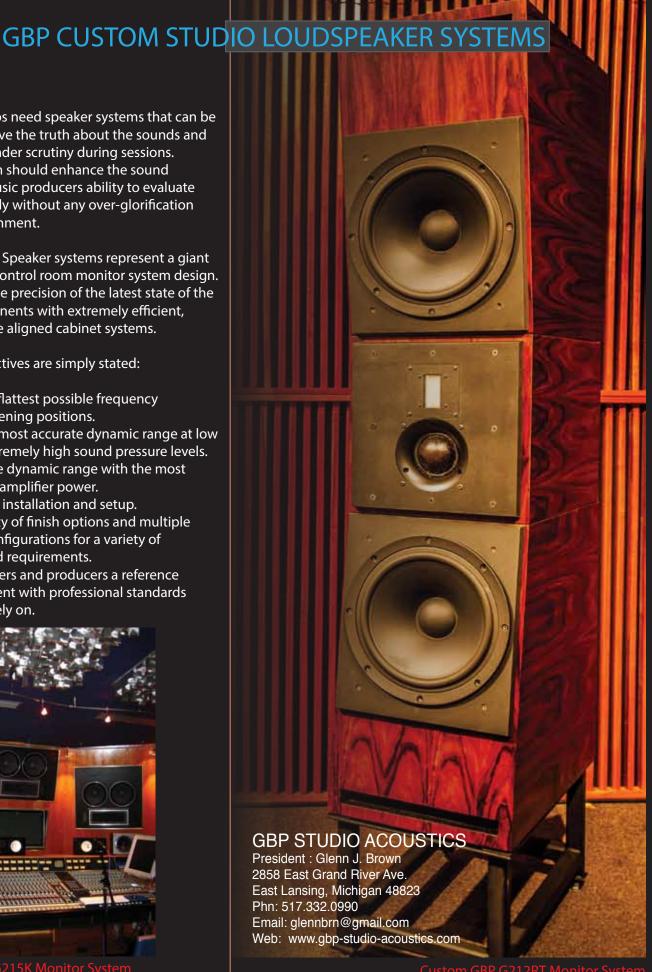

### **GBP STUDIO ACOUSTICS**

President : Glenn J. Brown 2858 East Grand River Ave. East Lansing, Michigan 48823

Phn: 517.332.0990

Email: glennbrn@gmail.com

Web: www.gbp-studio-acoustics.com

Recording studios need speaker systems that can be relied upon to give the truth about the sounds and performances under scrutiny during sessions. A speaker system should enhance the sound engineer and music producers ability to evaluate the mix accurately without any over-glorification or false embellishment.

The GBP Custom Speaker systems represent a giant step forward in control room monitor system design. They combine the precision of the latest state of the art driver components with extremely efficient, robust and phase aligned cabinet systems.

The design objectives are simply stated:

- \* To provide the flattest possible frequency response at listening positions.
- \* To provide the most accurate dynamic range at low listening or extremely high sound pressure levels.
- \* To provide wide dynamic range with the most efficient use of amplifier power.
- \* Provide ease of installation and setup.
- \* Provide a variety of finish options and multiple size cabinet configurations for a variety of studio sizes and requirements.
- \* Provide engineers and producers a reference system consistent with professional standards that they can rely on.