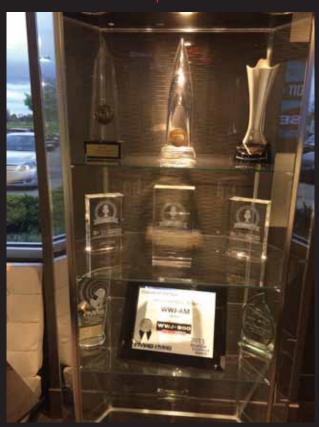

HVAC NOISE OPTIMIZATION.
TECHNICAL CONTROL AND AV DISTRIBUTION.
CABLE RACEWAYS AND WIRE CHARTS, PATCHBAY LAYOUT,
SYSTEM INTEGRATION AND INSTALLATION.

CBS Radio - Live On Air Sports

CBS Radio - Studio Awards