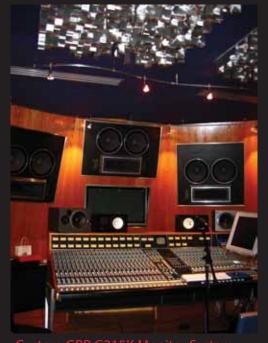

### **GBP STUDIO ACOUSTICS**

President : Glenn J. Brown 2858 East Grand River Ave. East Lansing, Michigan 48823

Phn: 517.332.0990

Email: glennbrn@gmail.com

Web: www.gbp-studio-acoustics.com

Recording studios need speaker systems that can be relied upon to give the truth about the sounds and performances under scrutiny during sessions. A speaker system should enhance the sound engineer and music producers ability to evaluate the mix accurately without any over-glorification or false embellishment.

The GBP Custom Speaker systems represent a giant step forward in control room monitor system design. They combine the precision of the latest state of the art driver components with extremely efficient, robust and phase aligned cabinet systems.

The design objectives are simply stated:

- \* To provide the flattest possible frequency response at listening positions.
- \* To provide the most accurate dynamic range at low listening or extremely high sound pressure levels.
- \* To provide wide dynamic range with the most efficient use of amplifier power.
- \* Provide ease of installation and setup.
- \* Provide a variety of finish options and multiple size cabinet configurations for a variety of studio sizes and requirements.
- \* Provide engineers and producers a reference system consistent with professional standards that they can rely on.