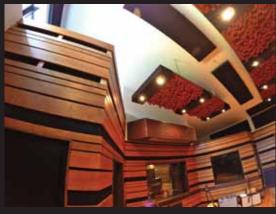

# GBP STUDIO ACOUSTICS - 3D CAD DESIGN AND RENDERING

GBP - 3d CAD Design & Rendering

Kid Rock Studio A - Designed & Technical Install SSL Duality 48 Char with Custom GBP G215K Monitors (Soffit Mounted)

From 2 dimensional architectural drawings to 3D High Rez Cad Renderings. GBP Studios can create the facility in the computer to allow the client to get a feel for the rooms before they build.

We can also provide fly-through or walk through movie renderings as well.

Eminem Effigy - Custom G215KT Monitor

GK Recording Studios - Custom Finishes

K Recording Studios - Custom Diffusers