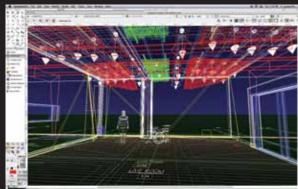

# GBP STUDIO ACOUSTICS - 3D CAD DESIGN AND RENDERING

GBP - 3d CAD Design & Rendering

Kid Rock Studio A - Designed & Technical Install SSL Duality 48 Char with Custom GBP G215K Monitors (Soffit Mounted)

From 2 dimensional architectural drawings to 3D High Rez Cad Renderings. GBP Studios can create the facility in the computer to allow the client to get a feel for the rooms before they build.