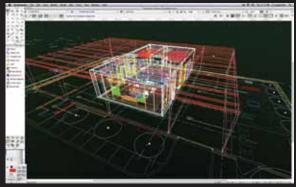

# GBP STUDIO ACOUSTICS - 3D CAD DESIGN AND RENDERING

GBP - 3d CAD Design & Rendering

Kid Rock Studio A - Designed & Technical Install SSL Duality 48 Char with Custom GBP G215K Monitors (Soffit Mounted)

From 2 dimensional architectural drawings to 3D High Rez Cad Renderings. GBP Studios can create the facility in the computer to allow the client to get a feel for the rooms before they build.

We can also provide fly-through or walk through movie renderings as well.

Eminem Effigy - Custom G215KT Monitor

GK Recording Studios - Custom Finishes

K Recording Studios - Custom Diffusers