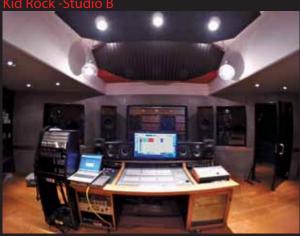

# GBP STUDIO ACOUSTICS - 3D CAD DESIGN AND RENDERING

GBP - 3d CAD Design & Rendering

Kid Rock Studio A - Designed & Technical Install SSL Duality 48 Char with Custom GBP G215K Monitors (Soffit Mounted)

From 2 dimensional architectural drawings to 3D High Rez Cad Renderings. GBP Studios can create the facility in the computer to allow the client to get a feel for the rooms before they build.