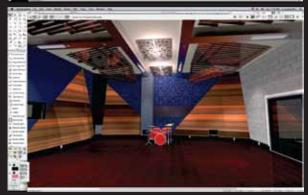

# GBP STUDIO ACOUSTICS - 3D CAD DESIGN AND RENDERING

GBP - 3d CAD Design & Rendering

Kid Rock Studio A - Designed & Technical Install SSL Duality 48 Char with Custom GBP G215K Monitors (Soffit Mounted)

From 2 dimensional architectural drawings to 3D High Rez Cad Renderings. GBP Studios can create the facility in the computer to allow the client to get a feel for the rooms before they build.

We can also provide fly-through or walk through movie renderings as well.

Eminem Effigy - Custom G215KT Monitor

GK Recording Studios - Custom Finishes

K Recording Studios - Custom Diffusers