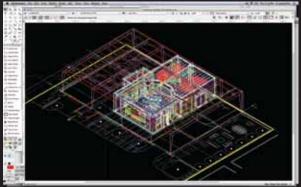

# GBP STUDIO ACOUSTICS - 3D CAD DESIGN AND RENDERING

GBP - 3d CAD Design & Rendering

Kid Rock Studio A - Designed & Technical Install SSL Duality 48 Char with Custom GBP G215K Monitors (Soffit Mounted)

From 2 dimensional architectural drawings to 3D High Rez Cad Renderings. GBP Studios can create the facility in the computer to allow the client to get a feel for the rooms before they build.

We can also provide fly-through or walk through movie renderings as well.

Eminem Effigy - Custom G215KT Monitor

GK Recording Studios - Custom Finishes

K Recording Studios - Custom Diffusers