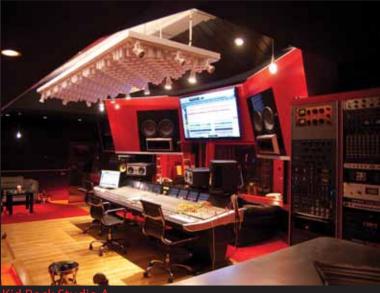

# GBP STUDIO ACOUSTICS - 3D CAD DESIGN AND RENDERING

GBP - 3d CAD Design & Rendering

Kid Rock Studio A - Designed & Technical Install SSL Duality 48 Char with Custom GBP G215K Monitors (Soffit Mounted)

From 2 dimensional architectural drawings to 3D High Rez Cad Renderings. GBP Studios can create the facility in the computer to allow the client to get a feel for the rooms before they build.